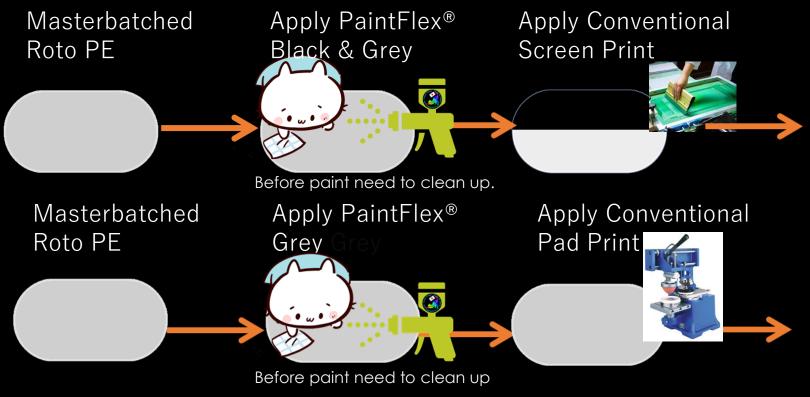

# Bonding similar and Dissimilar Materials like: Bond Roto Moulded PE Plastics and Plastics / Steel / others together.

5. Bonding similar and Dissimilar Materials like: Bond Roto Moulded PE Plastics & Plastics/Steel/others together.

√ PaintFlex® Provide solution for your customer request

5. Bonding similar and Dissimilar Materials like: Bond Roto Moulded PE Plastics & Plastics/Steel/others together.

#### For example:

Before paint, need to clean up.

6.