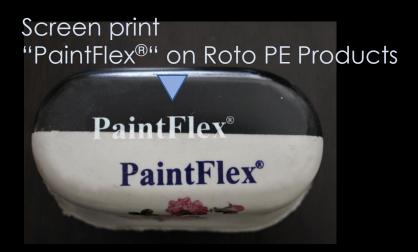

# √ How you can answer to your customer request

3.

Writing (Printing) on Roto Moulded PE Products by Silk Printing, Stencil, Pad Printing ink and others.

# Customer Requests on Roto Moulded Polyethylene Products 3. Writing (Printing) on Roto Moulded Products by Silk Printing, Stencil, Pad Printing ink and others

# √ PaintFlex® Provide solution for your customer request

Print by Stencil on Roto PE Products

Screen print
"PaintFlex®"
on Roto PE Buoys