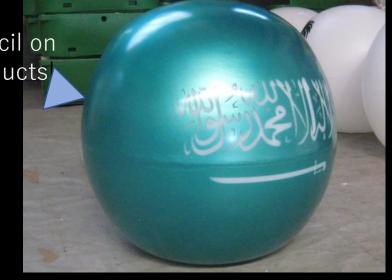

# √ How you can answer to your customer request

3.

Writing (Printing) on Roto Moulded PE Products by Silk Printing, Stencil, Pad Printing ink and others.

# Customer Requests on Roto Moulded Polyethylene Products 3. Writing (Printing) on Roto Moulded Products by Silk Printing, Stencil, Pad Printing ink and others

# √ PaintFlex® Provide solution for your customer request

Print by Stencil on Roto PE Products

Screen print
"PaintFlex®"
on Roto PE Buoys