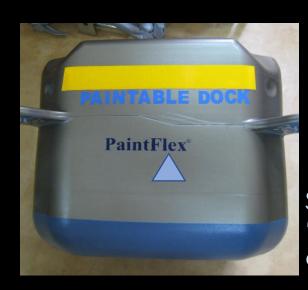

# √ PaintFlex® Provide solution for your customer request

Print by Stencil on Roto PE Products

Screen print
"PaintFlex®"
on Roto PE Buoys

# Customer Requests on Roto Moulded Polyethylene Products 3. Writing (Printing) on Roto Moulded Products by Silk Printing, Stencil, Pad Printing ink and others