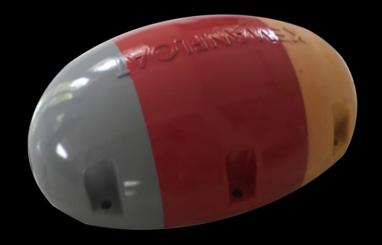

# Put a Self Adhesive Sticker, Labels, barcode and others on the Roto Moulded PE Products

# Customer Requests on Roto Moulded Polyethylene Products 4. Put a Self Adhesive Sticker, Labels, barcode and others

# √ PaintFlex® Provide solution for your customer request

Put Self Adhesive Reflector Sheet on Roto PE Products

### 4. Put a Self Adhesive Sticker, Labels, barcode and others