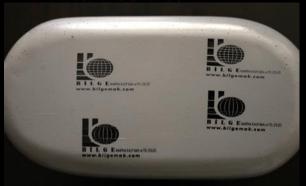

# Put a Self Adhesive Sticker, Labels, barcode and others on the Roto Moulded PE Products

# Customer Requests on Roto Moulded Polyethylene Products 4. Put a Self Adhesive Sticker, Labels, barcode and others

### 4. Put a Self Adhesive Sticker, Labels, barcode and others