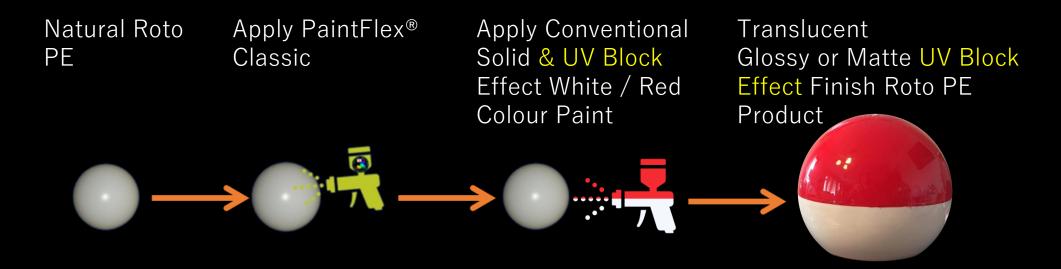

# √ PaintFlex® Provide solution for your customer request

Colour: Any Single Colour Finish: Glossy or Matte

Plus UV Inhibitor Effect

Finish Colour:

Transparency: Opacity

Roto PE Powder: Natural or MaterBatched Colour

Double or Multi Colour

Finish: Glossy or Matte Plus UV Block Effect

Transparency: Opacity

Roto PE Powder: Natural or Materbatched Colour