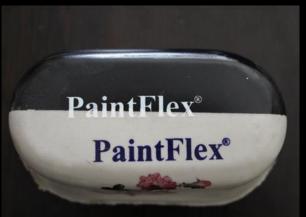

# √ PaintFlex® Provide solution for your customer request

Colour: Any Single Colour

Finish: Glossy or Matte

Transparency: Opacity
Roto PE Powder: Natural or

Master Batched Colour

Finish Colour: Double or Multi Colour

Finish: Glossy or Matte

Transparency: Opacity Roto PE Powder: Natural or

Master batched Colour