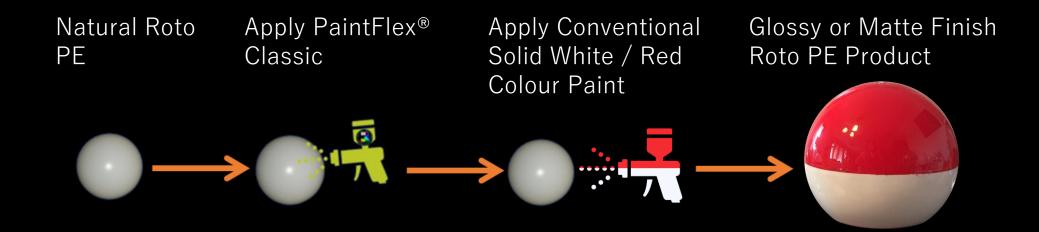

# Cosmetic Glossy & Matte Paint/Coating Finishing Single Colour and Multiple Colour on the same surface of the Roto Moulded PE Products

# Customer Requests on Roto Moulded Polyethylene Products 1. Cosmetic Glossy & Matte Paint/Coating Finishing Single Color and Multiple Color on the same surface

# √ PaintFlex® Provide solution for your customer request

Colour: Any Single Colour

Finish: Glossy or Matte

Transparency: Opacity
Roto PE Powder: Natural or

Master Batched Colour

Finish Colour: Double or Multi Colour

#### For example:

1. Cosmetic Glossy & Matte Paint/Coating Finishing Single Color and Multiple Color on the same surface