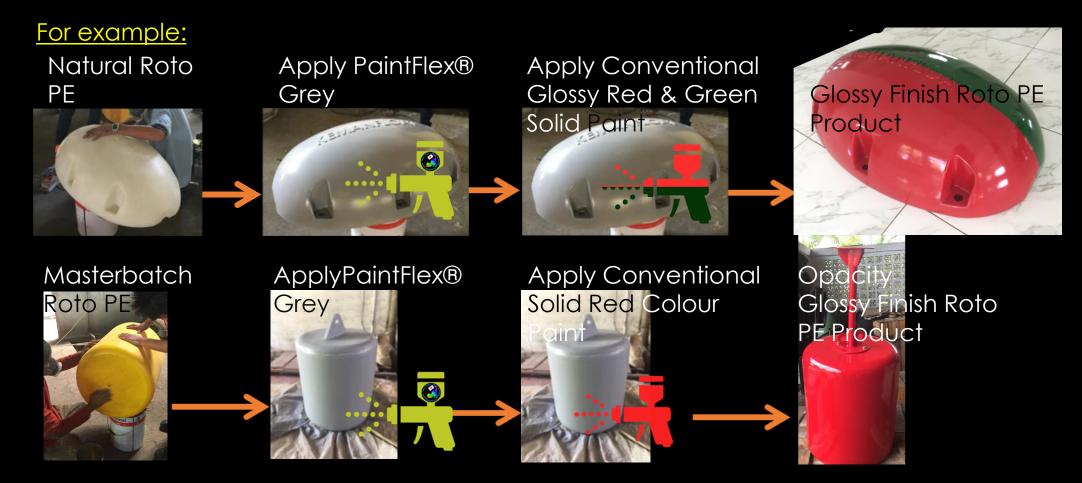

# Cosmetic Glossy & Matte Paint/Coating Finishing Single Colour and Multiple Colour on the same surface of the Roto Moulded PE Products

# Customer Requests on Roto Moulded Polyethylene Products 1. Cosmetic Glossy & Matte Paint/Coating Finishing Single Color and Multiple Color on the same surface

# √ PaintFlex® Provide solution for your customer request

Colour: Any Single Colour

Finish: Glossy or Matte

Transparency: Opacity
Roto PE Powder: Natural or

Master Batched Colour

Finish Colour: Double or Multi Colour

#### For example:

1. Cosmetic Glossy & Matte Paint/Coating Finishing Single Color and Multiple Color on the same surface