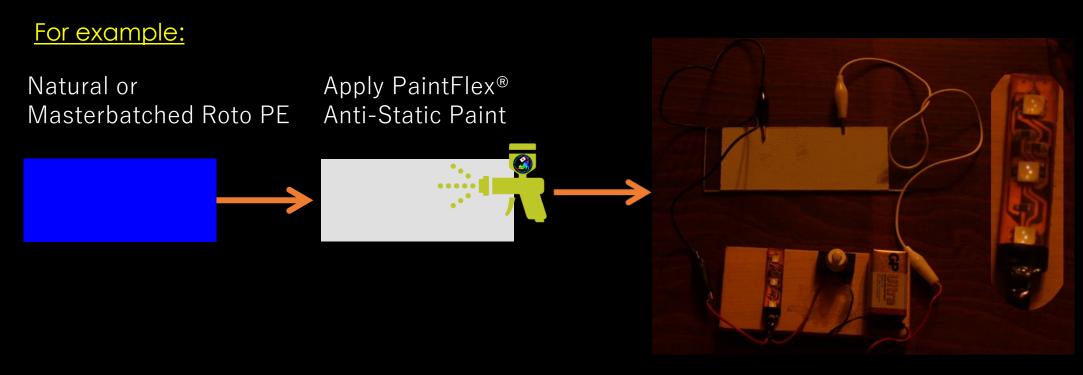

# √ How you can answer to your customer request

2.

Functional Paint/Coating Finishing Anti-Slip, Anti-Fouling, Anti-static and others on the Roto Moulded PE products

# Customer Requests on Roto Moulded Polyethylene Products 2. Functional Paint/Coating Finishing Anti-Slip, Anti-Fouling, Anti-static and others

# √ PaintFlex® Provide solution for your customer request

3. Functional Paint/Coating Finishing Anti-Slip, Anti-Fouling, Anti-static and others

# √ How you can answer to your customer request

3. Functional Paint/Coating Finishing Anti-Slip, Anti-Fouling, Anti-static and others