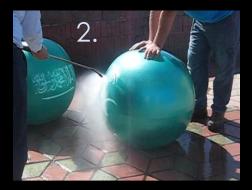

#### PaintFlex® Adhere Test

#### Test Method:

- 1. Cross Cut & Tear off Test Result: Excellent
- 2. Pressure Washer Test Result: Excellent
- 3. Sticker Tear off Test Result: Excellent

You can reach to "Adhere Test video" on the http://www.paintflex.com/pfpl/pfpl\_video.htm