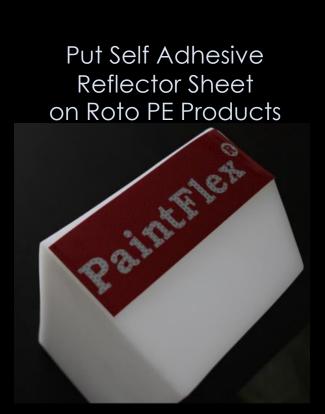

# √ PaintFlex® Provide solution for your customer request

Put Self Adhesive Reflector Sheet on Roto PE Products

### 4. Put a Self Adhesive Sticker, Labels, barcode and others