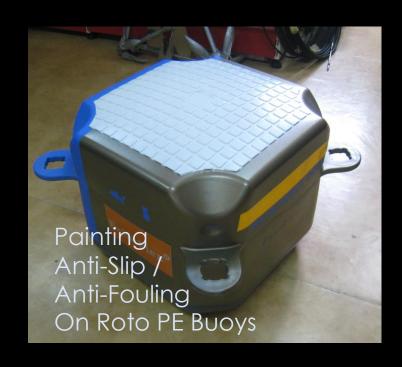

# √ How you can answer to your customer request

2.

Functional Paint/Coating Finishing Anti-Slip, Anti-Fouling, Anti-static and others on the Roto Moulded PE products

# Customer Requests on Roto Moulded Polyethylene Products 2. Functional Paint/Coating Finishing Anti-Slip, Anti-Fouling, Anti-static and others

# √ PaintFlex® Provide solution for your customer request

3. Functional Paint/Coating Finishing Anti-Slip, Anti-Fouling, Anti-static and others

# √ How you can answer to your customer request

3. Functional Paint/Coating Finishing Anti-Slip, Anti-Fouling, Anti-static and others