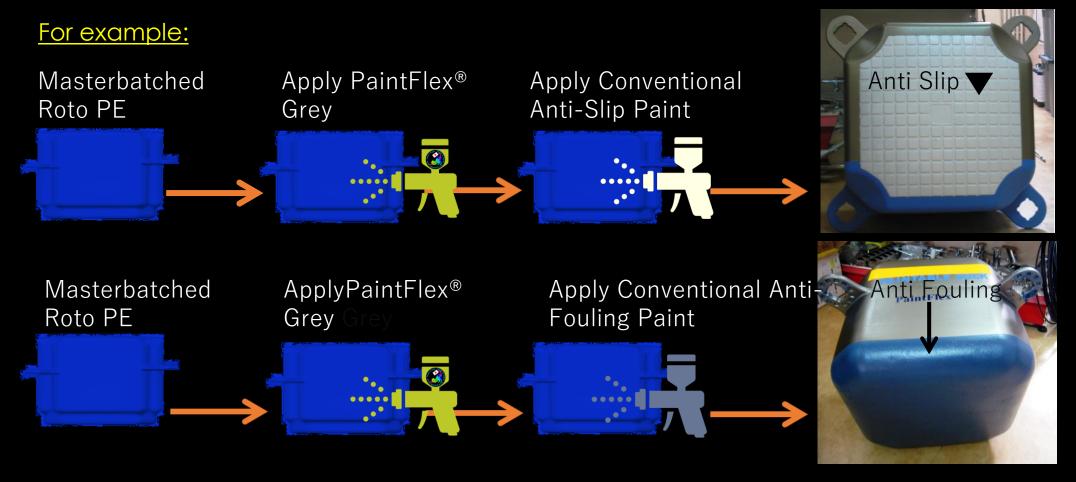

# √ How you can answer to your customer request

2.

Functional Paint/Coating Finishing Anti-Slip, Anti-Fouling, Anti-static and others on the Roto Moulded PE products

# Customer Requests on Roto Moulded Polyethylene Products 2. Functional Paint/Coating Finishing Anti-Slip, Anti-Fouling, Anti-static and others

# √ PaintFlex® Provide solution for your customer request

3. Functional Paint/Coating Finishing Anti-Slip, Anti-Fouling, Anti-static and others

# √ How you can answer to your customer request

3. Functional Paint/Coating Finishing Anti-Slip, Anti-Fouling, Anti-static and others