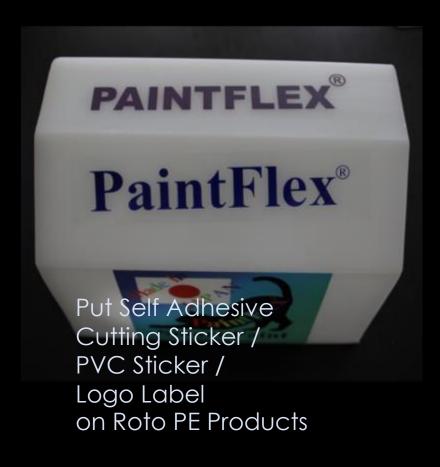

# Put a Self Adhesive Sticker, Labels, barcode and others on the Roto Moulded PE Products

# Customer Requests on Roto Moulded Polyethylene Products 4. Put a Self Adhesive Sticker, Labels, barcode and others

### 4. Put a Self Adhesive Sticker, Labels, barcode and others