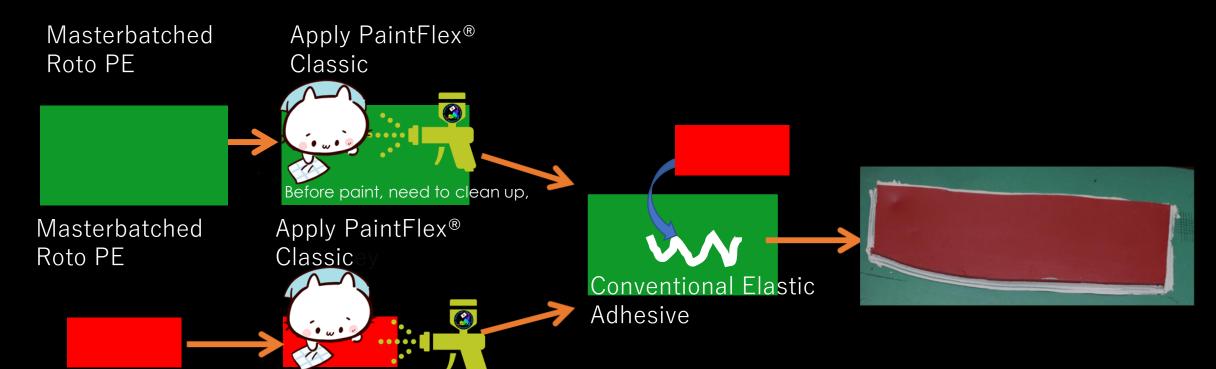

# Bonding similar and Dissimilar Materials like: Bond Roto Moulded PE Plastics and Plastics / Steel / others together.

5. Bonding similar and Dissimilar Materials like: Bond Roto Moulded PE Plastics & Plastics/Steel/others together.

√ PaintFlex® Provide solution for your customer request

5. Bonding similar and Dissimilar Materials like: Bond Roto Moulded PE Plastics & Plastics/Steel/others together.

#### For example:

Before paint, need to clean up.

6.