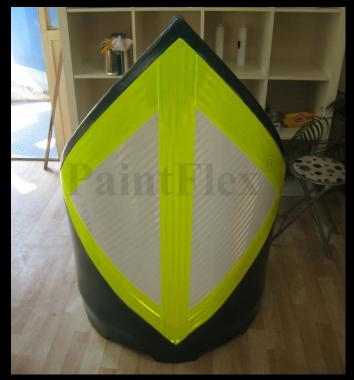

# √ PaintFlex® Provide solution for your customer request

Put Self Adhesive Reflector Sheet on Roto PE Products

### 4. Put a Self Adhesive Sticker, Labels, barcode and others