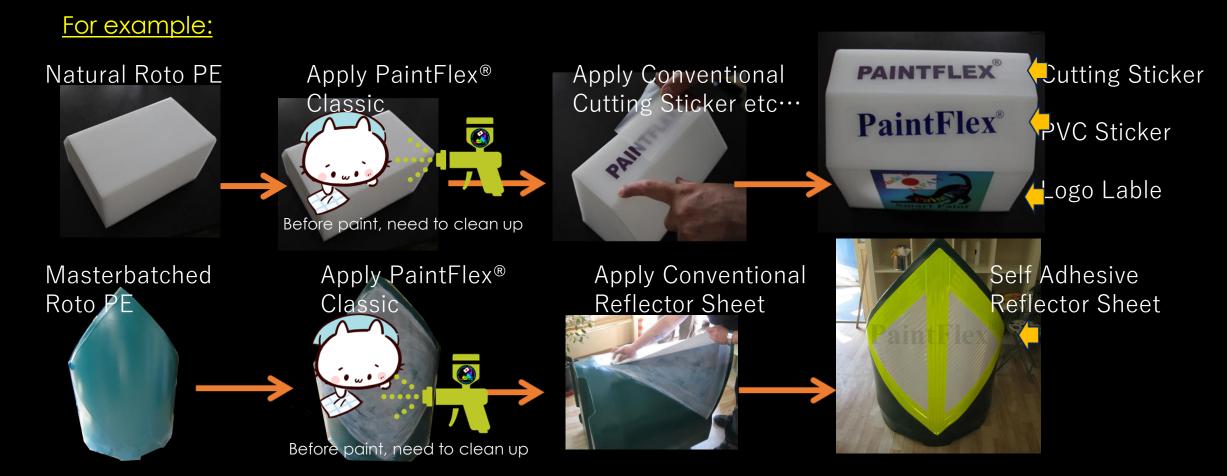

# Put a Self Adhesive Sticker, Labels, barcode and others on the Roto Moulded PE Products

# Customer Requests on Roto Moulded Polyethylene Products 4. Put a Self Adhesive Sticker, Labels, barcode and others

# √ PaintFlex® Provide solution for your customer request

Put Self Adhesive Reflector Sheet on Roto PE Products

### 4. Put a Self Adhesive Sticker, Labels, barcode and others