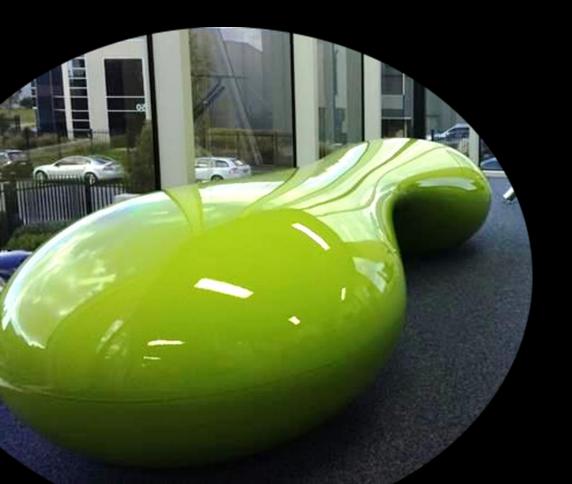

# Cosmetic Glossy & Matte Paint/Coating Finishing Single Colour and Multiple Colour on the same surface of the Roto Moulded PE Products

# Customer Requests on Roto Moulded Polyethylene Products 1. Cosmetic Glossy & Matte Paint/Coating Finishing Single Color and Multiple Color on the same surface

# √ PaintFlex® Provide solution for your customer request

Colour: Any Single Colour

Finish: Glossy or Matte

Transparency: Opacity
Roto PE Powder: Natural or

Master Batched Colour

Finish Colour: Double or Multi Colour

Finish: Glossy or Matte

Transparency: Opacity Roto PE Powder: Natural or

Master batched Colour

#### For example:

1. Cosmetic Glossy & Matte Paint/Coating Finishing Single Color and Multiple Color on the same surface