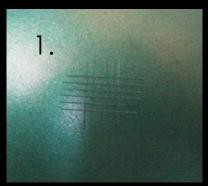

#### PaintFlex® Adhere Test

#### Test Method:

- 1. Cross Cut & Tear off Test Result: Excellent
- 2. Pressure Washer Test Result: Excellent
- 3. Sticker Tear off Test Result: Excellent

You can reach to "Adhere Test video" on the http://www.paintflex.com/pfpl/pfpl\_video.htm