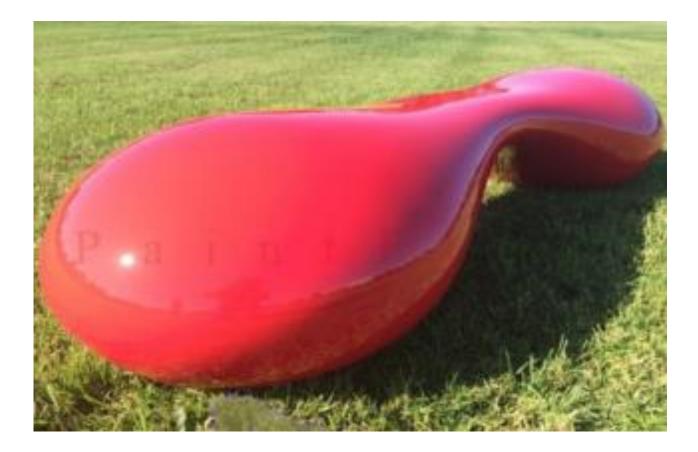

What is Porous/Pinhole surface?

> Air trapped between the powder particles Form air pockets during heating.

#### Conventional LLDPE:

Accumulation of dust, dirt, bacteria's and others on the surface due Porous Finishing, It is almost impossible to clean by water, Solvent Thinner or other cleaning agents.