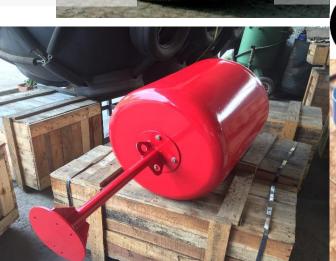

#### **Some Benefits**

- ✓ Add Eye Catching Glossy Cosmetics & Decoration on the Rotomoulded Polyethylene Products (Not Cheap Looking)
- ✓ Expand product life from UV Damage and Color fading
- ✓ Binding Stencil Ink, Silk Screen, Pad printing Ink & Self Adhesive Stickers-Barcode
- ✓ Binding Anti-fouling paint & Anti Slip Paint (Sea Buoys & Boat-Marine Products)

What you can do this Rotomoulded PE Buoy with PaintFlex®:

Permanent super Glossy-Shiny Painting for faded Rotomoulded Polyethylene Buoys.

Permanently protected from UV degradations, (Stop Brittle / Cracking under UV). Binding Anti-Fouling Paint. ( Against accumulation shellfish, marine vegetation and others)

**PE BUOYS Painting by PaintFlex** 