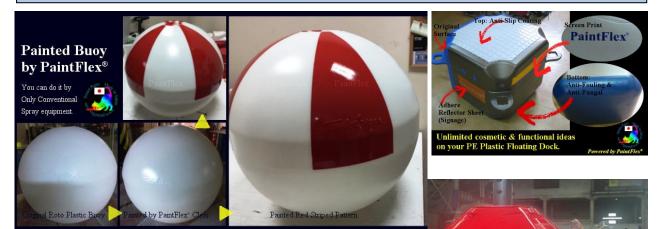

#### **Some Benefits**

- ✓ Add Eye Catching Glossy Cosmetics & Decoration on the Rotomoulded Polyethylene Products (Not Cheap Looking)
- ✓ Expand product life from UV Damage and Color fading
- ✓ Binding Stencil Ink, Silk Screen, Pad printing Ink & Self Adhesive Stickers-Barcode
- ✓ Binding Anti-fouling paint & Anti Slip Paint (Sea Buoys & Boat-Marine Products)

What you can do this Rotomoulded PE Buoy with PaintFlex®:

Permanent super Glossy-Shiny Painting for faded Rotomoulded Polyethylene Buoys.

Permanently protected from UV degradations, (Stop Brittle / Cracking under UV). Binding Anti-Fouling Paint. ( Against accumulation shellfish, marine vegetation and others)

**PE BUOYS Painting by PaintFlex** 