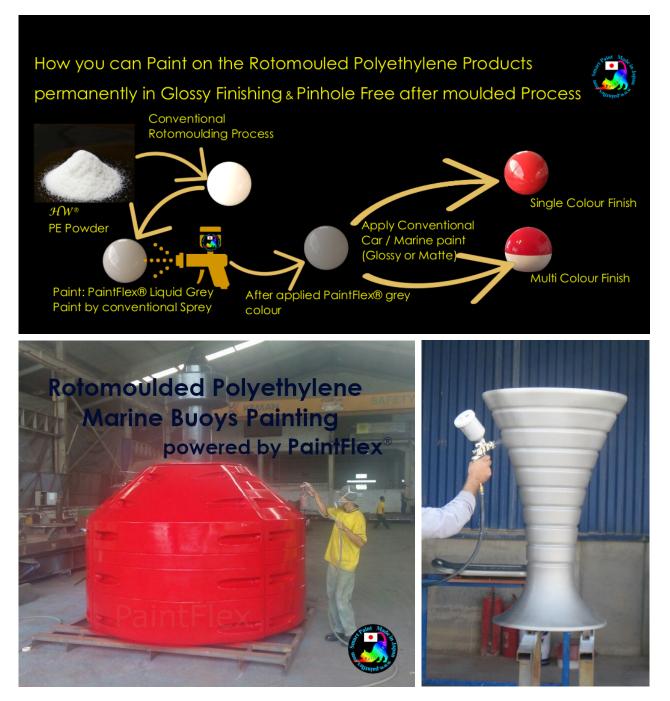

### PaintFlex® is the answer for these requests.

Before PaintFlex®:

Rotomoulded Polyethylene Product has traditionally suffered from the disadvantage that it cannot be reliably Glossy painted & Decorated and can NOT ignore pinholes (Hygienic issue)

Now:

PaintFlex® has solved permanently the common problems like Decorating & Pinhole (Hygienic issue) for Rotomoulded Polyethylene Products.

# About PaintFlex® Paint for Rotomoulded Polyethylene Products

Allow binding on itself as a Binding Paint / Primer direct most Conventional 2K Color and functional Car /Marine Color Paints.

Combined the permanent Adhesion of PaintFlex® on the Polyethylene &  $\mathcal{HW}$ ®LLDPE Powder -Pinhole Free to Create WOW & Eye Catching - Hygienic Products

The applications:

- ✓ Apply by standard painting tools like spray/Brush/Roller
- $\checkmark$  No Need Flame, Corona and other Treatment's for adhesion.

Add Eye Catching Glossy Cosmetics & Decoration & Hygienic Finishing on the Rotomoulded Polyethylene Products.

What you can do this Rotomoulded PE Buoy with PaintFlex®:

Permanent super Glossy-Shiny Painting for faded Rotomoulded Polyethylene Buoys.

Permanently protected from UV degradations, (Stop Brittle / Cracking under UV). Binding Anti-Fouling Paint. ( Against accumulation shellfish, marine vegetation and others)

**PE BUOYS Painting by PaintFlex** 