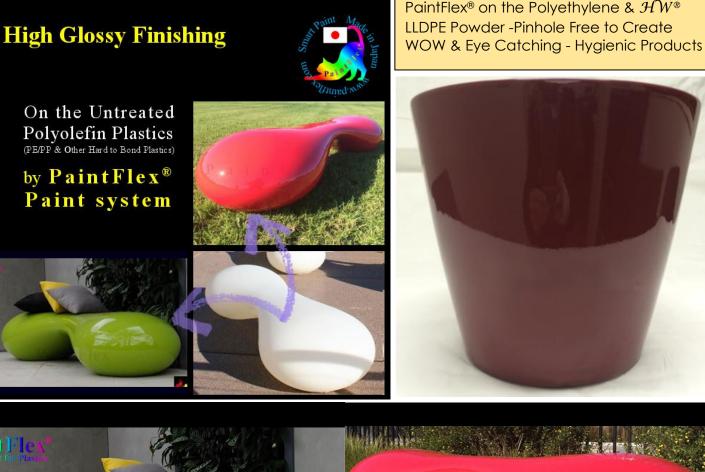

# About PaintFlex® Paint for Rotomoulded Polyethylene Products

Allow binding on itself as a Binding Paint / Primer direct most Conventional 2K Color and functional Car /Marine Color Paints.

Combined the permanent Adhesion of PaintFlex® on the Polyethylene &  $\mathcal{HW}$ ®LLDPE Powder -Pinhole Free to Create WOW & Eye Catching - Hygienic Products

#### **Some Benefits**

- ✓ Add Eye Catching Glossy Cosmetics & Decoration on the Rotomoulded Polyethylene Products (Not Cheap Looking)
- ✓ Expand product life from UV Damage and Color fading
- ✓ Binding Stencil Ink, Silk Screen, Pad printing Ink & Self Adhesive Stickers-Barcode
- ✓ Binding Anti-fouling paint & Anti Slip Paint (Sea Buoys & Boat-Marine Products)