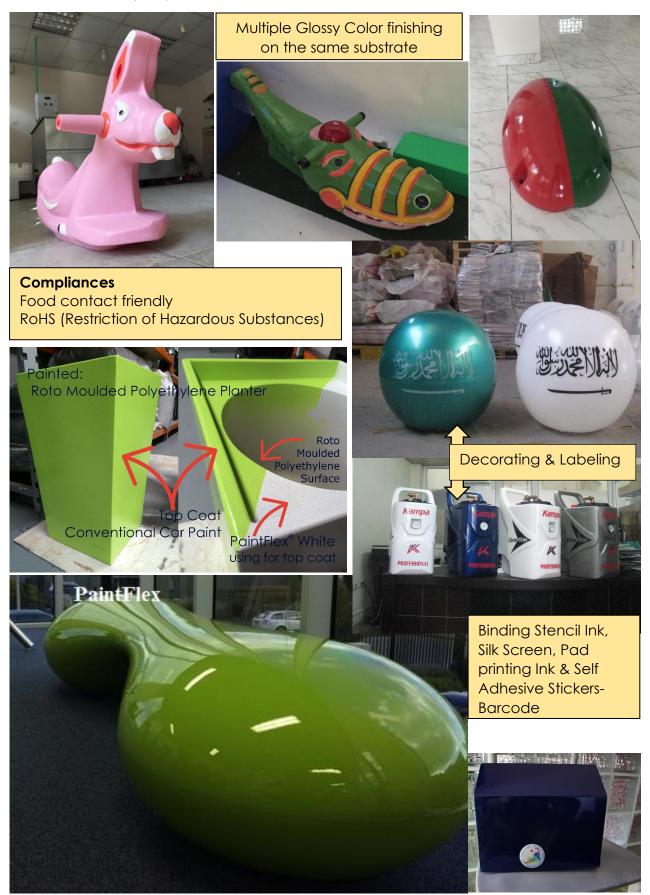

The applications:

- ✓ Apply by standard painting tools like spray/Brush/Roller
- $\checkmark$  No Need Flame, Corona and other Treatment's for adhesion.

Add Eye Catching Glossy Cosmetics & Decoration & Hygienic Finishing on the Rotomoulded Polyethylene Products.

#### **Some Benefits**

- ✓ Add Eye Catching Glossy Cosmetics & Decoration on the Rotomoulded Polyethylene Products (Not Cheap Looking)
- ✓ Expand product life from UV Damage and Color fading
- ✓ Binding Stencil Ink, Silk Screen, Pad printing Ink & Self Adhesive Stickers-Barcode
- ✓ Binding Anti-fouling paint & Anti Slip Paint (Sea Buoys & Boat-Marine Products)

### PaintFlex® Other Benefits:

- ✓ Super Glossy Finishing ✤ up to the Car-Marine Paint (top coat) Glossy Level
- ✓ Resistance to expand/Contract & Vibration.
- ✓ Resistance to Peeling and cracking.
- ✓ Scratching resistance
  - 🔄 up to the Car-Marine Paint (top coat) Hardness Level
- ✓ Sinale Component, No Pot Life, shelf Life is 5 years.
- ✓ Power Wash resistance (If it needs Clean by water)
- ✓ Non time limit for applying top coat after applied PaintFlex®
- ✓ It can be painted all size & shape products.