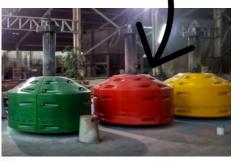

#### **Some Benefits**

- ✓ Add Eye Catching Glossy Cosmetics & Decoration on the Rotomoulded Polyethylene Products (Not Cheap Looking)
- ✓ Expand product life from UV Damage and Color fading
- ✓ Binding Stencil Ink, Silk Screen, Pad printing Ink & Self Adhesive Stickers-Barcode
- ✓ Binding Anti-fouling paint & Anti Slip Paint (Sea Buoys & Boat-Marine Products)

What you can do this Rotomoulded PE Buoy with PaintFlex®:

Permanent super Glossy-Shiny Painting for faded Rotomoulded Polyethylene Buoys.

Permanently protected from UV degradations, (Stop Brittle / Cracking under UV). Binding Anti-Fouling Paint. ( Against accumulation shellfish, marine vegetation and others)

**PE BUOYS Painting by PaintFlex** 