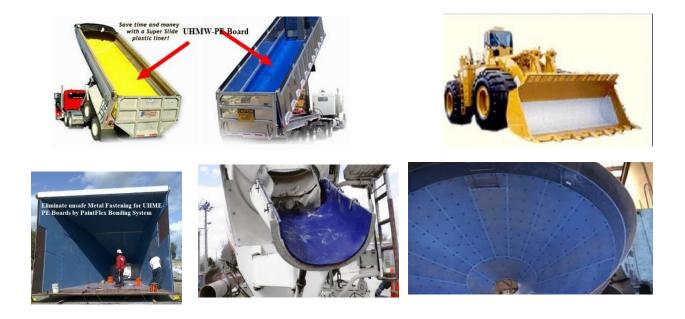

## HDPE Types:

#### You can paint PaintFlex® all kind of HDPE Products.

HDPE: PE-80 PE-100 PE-200 PE--300 UHMWPE: PE-500 PE-1000