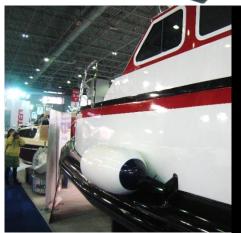

> • Also, you can paint Anti-fouling Paint. Anti-Slip Paint on the HDPE Boat/Yacht.

Super Glossy Finishing HDPE Plastic Utility Boats & Luxury Yachts (It is a first in the World by PaintFlex<sup>®</sup>)