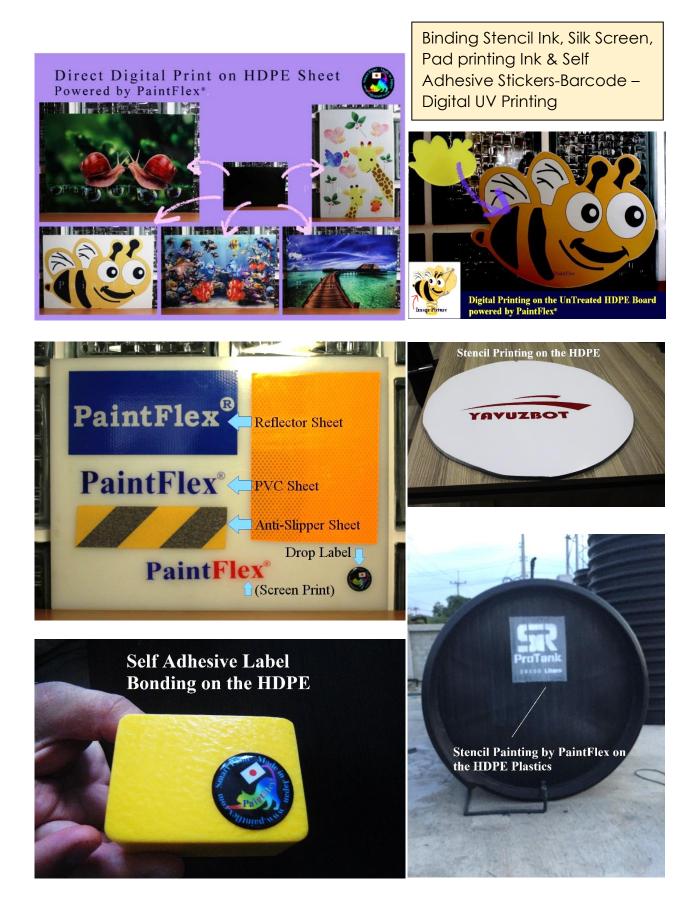

# Applications

- Single Glossy Color Finishing
- Multiple Glossy Color finishing on the same substrate
- Binding Stencil Ink, Silk Screen, Pad printing Ink & Self Adhesive Stickers-Barcode, Digital UV Printing
- Binding Anti-fouling paint & Anti Slip Paint (Sea Buoys & Boat-Marine Products)
- Bonding between HDPE & HDPE and Dissimilar Materials Like Steel, Wood & Others

# • General HDPE:

Labelling Decorating on the HDPE Products.