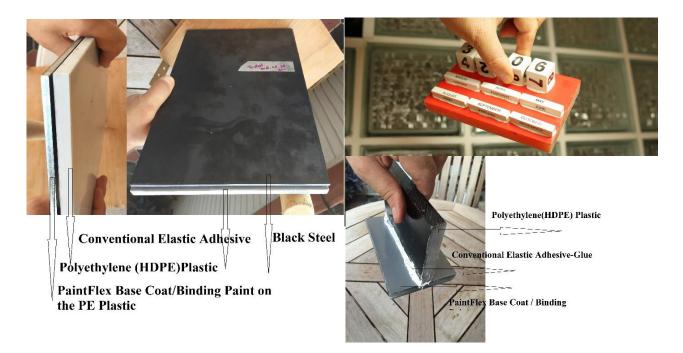

#### • General HDPE: Bonding similar and/or dissimilar products on the HDPE Products.

Bonding between HDPE & HDPE and Dissimilar Materials Like Steel, Wood & Others. (It is not option or Replacement to Plastic Welding or Metal Fastening)

#### You can use this system below: