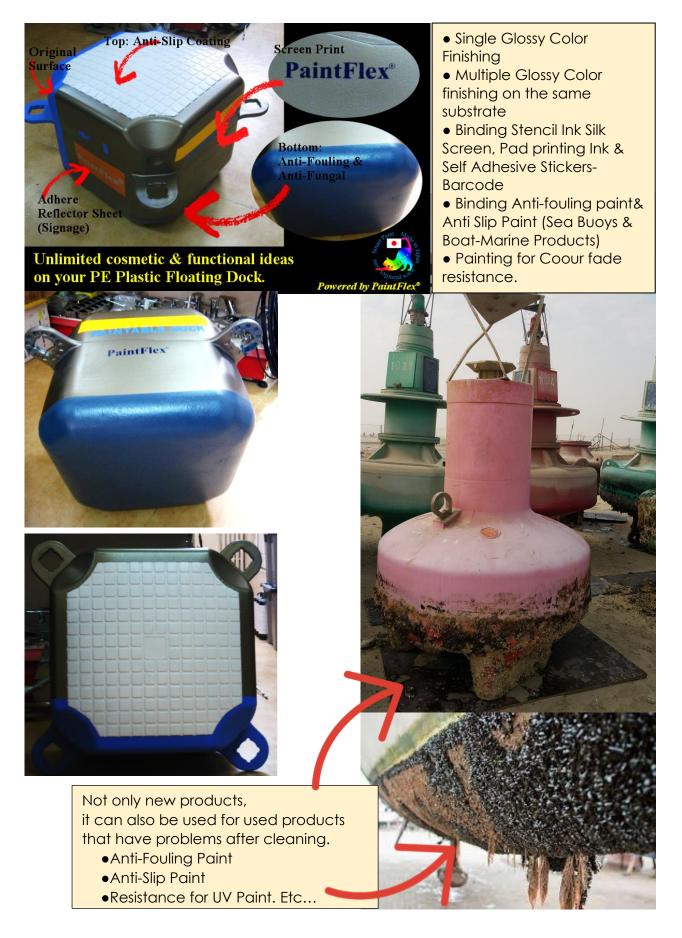

# Applications

- Single Glossy Color Finishing
- Multiple Glossy Color finishing on the same substrate
- Binding Stencil Ink, Silk Screen, Pad printing Ink & Self Adhesive Stickers-Barcode, Digital UV Printing
- Binding Anti-fouling paint & Anti Slip Paint (Sea Buoys & Boat-Marine Products)
- Bonding between HDPE & HDPE and Dissimilar Materials Like Steel, Wood & Others

#### ► Floating Docks (HDPE Floating Pipe / Modular Dock)