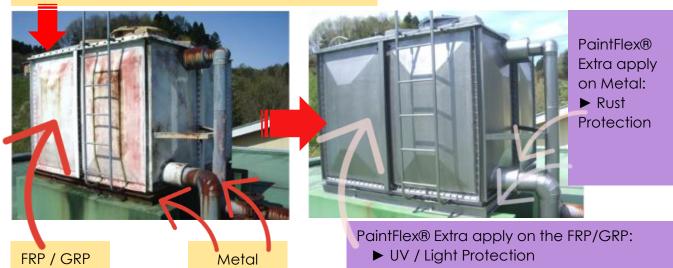

# Apply PaintFlex® "Extra" on the FRP/GRP Modular Water Tank

Usually, FRP/GRP Modular water tank connection parts are by Matals like: Steel / Galvanized Steel / Stainless

### When you use PaintFlex® Extra

- 1. One Paint Finish both FRP/GRP & Metals
- 2. No need Primer
- 3. No need sanding / sand blasting for adhere paint.
- 4. Plus: PaintFlex® Extra has functions:
  - ✓ Anti-rust for Metals parts
  - ✓ it will shut the UV and Sun-Light for FRP/GRP Parts
    → Stop Photosynthesis & Algae.
- 5. Plus: PaintFlex® Extra is Water contact friendly paint.

#### Painted this FRP/GRP Water Tank in this condition.