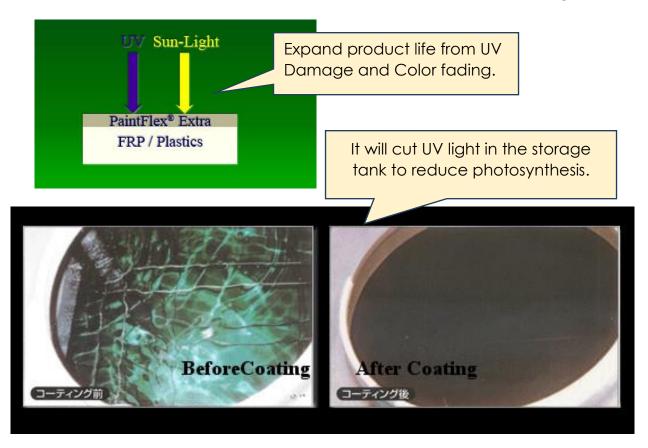

### If you paint with PaintFlex® Extra, it will shut the UV and Sun-Light.

www.paintflex.com