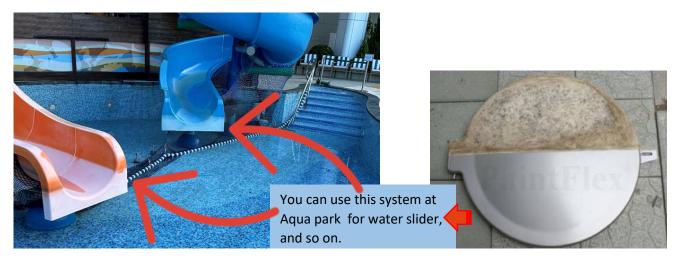

rojects
- Unlimited Color Options previously was not easy.
  - ✓ Transferring Conventional Car-Marine paints options like
    - → Metallic, Gold and Fancy Colors on the Previously Gel Coated surface
  - ✓ Finishing Top Coat with Conventional Clear Gel Coat or Clear Lacquer.
- Homogenous Color Finishing (Less Discoloration)
- Conventional Car-Marine paint are Color fading resistance.
- It can re-paint and change the Colors unlimited at any time without surface preparations.
- Easy repair Spider cracks and other damages

It is common knowledge previously Gel coated FRP-GRP surface are **nonreceptive** to bonding with

- •Conventional Color-Clear Gel Coats,
- Car-MarinePaint/Coating and
- other functional
  Paints like antifouling
  direct without
  heavy& painful
  sanding-sand
  blasting.



### If you paint with PaintFlex® Extra, it will shut the UV and Sun-Light.





www.paintflex.com