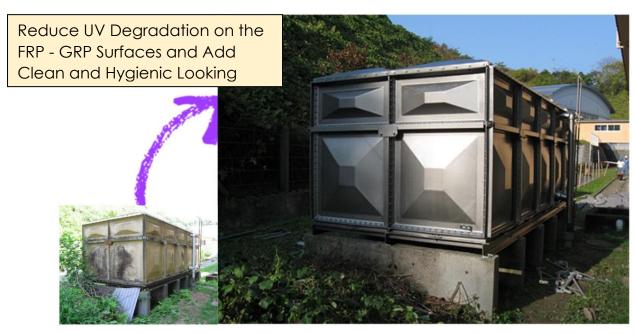

#### Some other Benefits

- Saving your time and Labor cost
- Clean Environment by Eliminate Sanding-sand blasting, unhealthy dust fibers.
- Fast delivery painting projects
- Unlimited Color Options previously was not easy.
  - ✓ Transferring Conventional Car-Marine paints options like
    - → Metallic, Gold and Fancy Colors on the Previously Gel Coated surface
  - ✓ Finishing Top Coat with Conventional Clear Gel Coat or Clear Lacquer.
- Homogenous Color Finishing (Less Discoloration)
- Conventional Car-Marine paint are Color fading resistance.
- It can re-paint and change the Colors unlimited at any time without surface preparations.
- Easy repair Spider cracks and other damages

### If you paint with PaintFlex® Extra, it will shut the UV and Sun-Light.

www.paintflex.com